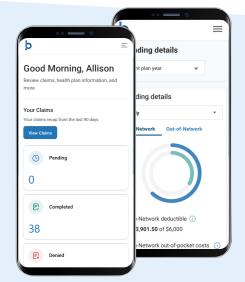

## With Blueprint Portal, you can:

- Access, share, fax or order a replacement ID card
- Review claims status and history
- Check your deductible
- Find a doctor or hospital

#### Estimate your treatment costs

- View your personal health record
- Review a recent doctor visit

### No ID Card? No Problem!

With the Blueprint Portal app, you can access, share, download or fax your ID card while in your doctor's office. You can also access many more Blueprint Portal features.

BlueCross BlueShield