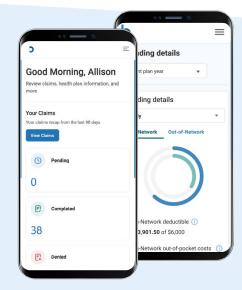

### With Blueprint Portal, you can:

- Access, share, fax or order a replacement ID card
- Review claims status and history
- Check your deductible
- Find a doctor or hospital
- Estimate your treatment costs
- Review a recent doctor visit

### No ID Card? No Problem!

With the Blueprint Portal app, you can access, share, download or fax your ID card while in your doctor's office. You can also access many more Blueprint Portal features.