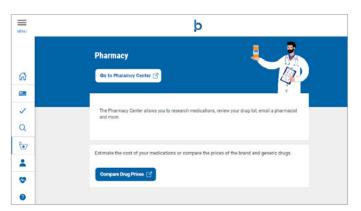

Step 3: Select Pharmacy from the Menu

**Step 4:** Click **Compare Drug Prices** to get estimates on the cost of your medications or compare the prices of brand and generic drugs

| eck Drug Cost                  |                     |                                        |    |  |
|--------------------------------|---------------------|----------------------------------------|----|--|
| varies by person and location. |                     |                                        |    |  |
| Price a new drug               | Price a past search | Price a previously filled prescription | on |  |
| rug search                     |                     |                                        |    |  |