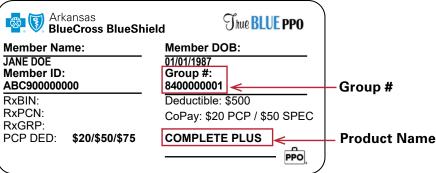

#### **INSTRUCTIONS**

When you are completing this form, please refer to your Arkansas Blue Cross and Blue Shield identification card for your **Member ID** and Group Number. This information must be entered correctly under Section 1 in order to process your request.