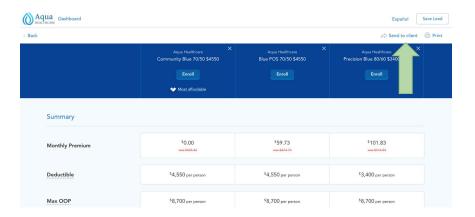

## **Broker Quoting**

→ Send to client

Begin quote and email to client.

### Additional features

- Add custom message
- Includes resume link

|                              |                | Share these plans X                                                       | Save lead       |
|------------------------------|----------------|---------------------------------------------------------------------------|-----------------|
| Close                        |                |                                                                           | 🖶 Print 🔗 Share |
| ır details                   |                | Email anyone a direct link to this page                                   |                 |
| ode:                         |                | То                                                                        |                 |
| 103                          |                | Email                                                                     | \$627/mo        |
|                              |                | Message                                                                   |                 |
| needs covera<br>ge           | ige?<br>Gender | Hi there here are some health insurance plans I wanted to share with you. |                 |
| 35<br>Tobacco user           | M              |                                                                           |                 |
| Parent of child              | l under 19     | Client phone                                                              |                 |
| Pregnant<br>Eligible for oth | ner coverage   | (xox) xox-xoox                                                            |                 |
|                              |                | Link                                                                      |                 |
| Delete                       |                | https://www.healthsherpa.com/marketplace/health?_agent_id=agent-n         |                 |
|                              |                | Copy link to clipboard                                                    |                 |
| ge                           | Gender         |                                                                           |                 |
| 36                           | М              | Share                                                                     |                 |