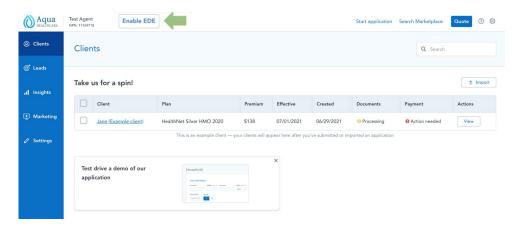

# **EDE-enable Everyone!**

Enable EDE to get the most out of your HealthSherpa platform and maximize your ACA production

Confidential not for distribution

# What is Enhanced Direct Enrollment (EDE)?

- EDE is a CMS technology read their FAQ
- EDE allows HealthSherpa to fully integrate with HealthCare.gov to submit applications without being redirected to HealthCare.gov.
- With EDE, you'll get a dynamic and streamlined application allowing you to complete an application in 9 mins compared to 30 min on HC.gov
- With HealthSherpa's faster and easier alternative to Healthcare.gov, you'll have the leading-edge technology you need to maximize your Marketplace experience.