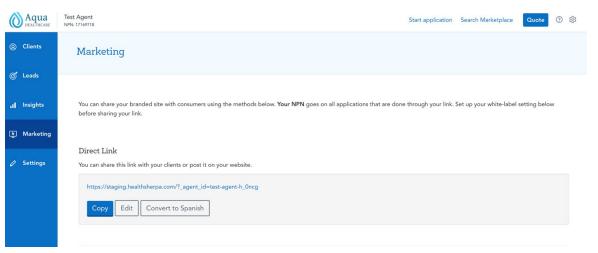

### **Marketing Tab**

Contains a unique agent link for consumers to self quote and self enroll retaining the broker's NPN on the application!

#### Additional features

- Site customization
- Promote on social media pages / personal broker site
- Generates a record in your leads tab
- Retains broker NPN
- Google Analytics functionality