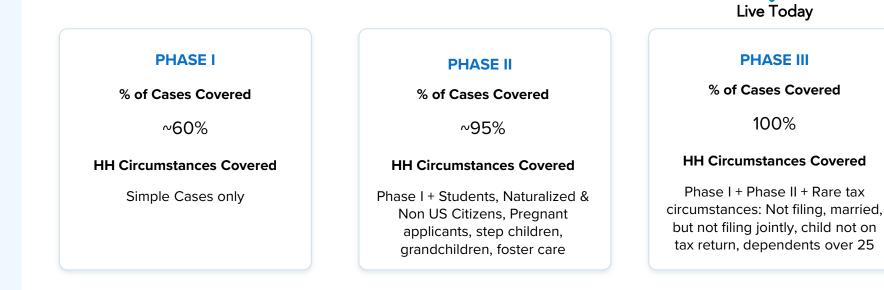

# **3** Phases of EDE

## All EDE implementations are not created equally:

Entities have the option to implement phase III of EDE