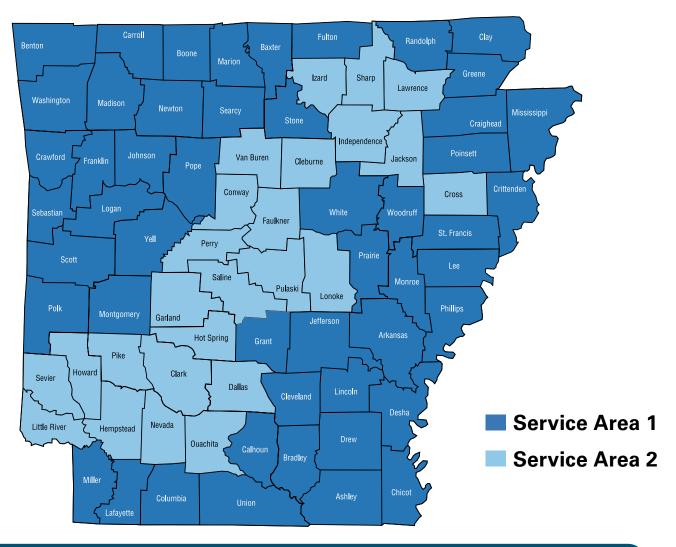

## **Service Area County Listings**

SERVICE AREA 1 – Arkansas, Ashley, Baxter, Benton, Boone, Bradley, Calhoun, Carroll, Chicot, Clay, Cleveland, Columbia, Craighead, Crawford, Crittenden, Desha, Drew, Franklin, Fulton, Grant, Greene, Jefferson, Johnson, Lafayette, Lee, Lincoln, Logan, Madison, Marion, Miller, Mississippi, Monroe, Montgomery, Newton, Phillips, Poinsett, Polk, Pope, Prairie, Randolph, Scott, Searcy, Sebastian, St. Francis, Stone, Union, Washington, White, Woodruff, and Yell.

SERVICE AREA 2 – Clark, Cleburne, Conway, Cross, Dallas, Faulkner, Garland, Hempstead, Hot Spring, Howard, Independence, Izard, Jackson, Lawrence, Little River, Lonoke, Nevada, Ouachita, Perry, Pike, Pulaski, Saline, Sevier, Sharp, and Van Buren.